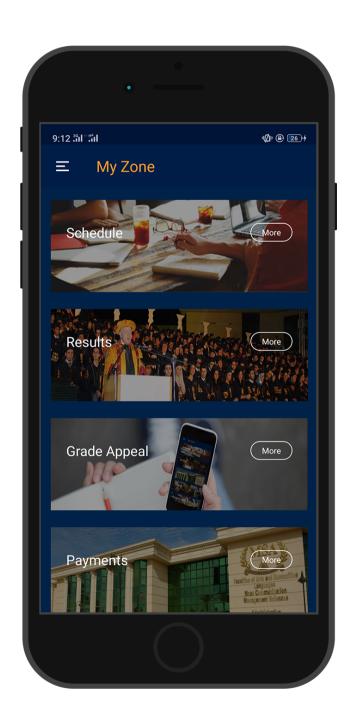

### MY ZONE

#### You can view

Your Schedule, Results, Grade appeal, Payments, Courses, Advising Form, Document Authentication, important links