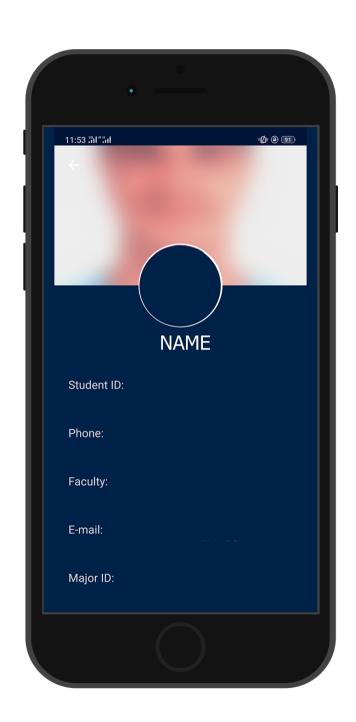

#### STUDENT ACADEMIC INFORMATION

Click on your photo in the Home page to get the following information:

Student ID, Phone Number, Faculty, Email, Major ID & Name, Application Number Start Semester, Achieved Credit Hours, Accumulative GPA, UK Accumulative GPA, Tranferred Credit