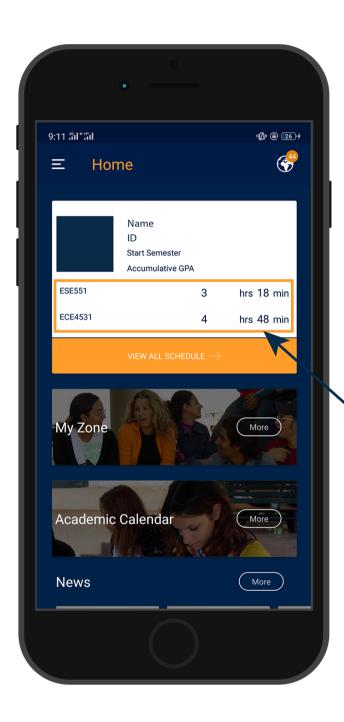

### HOME

#### You can view

Your upcoming lectures (My Zone- Academic Calender- News- Events Discounts and Benefits)