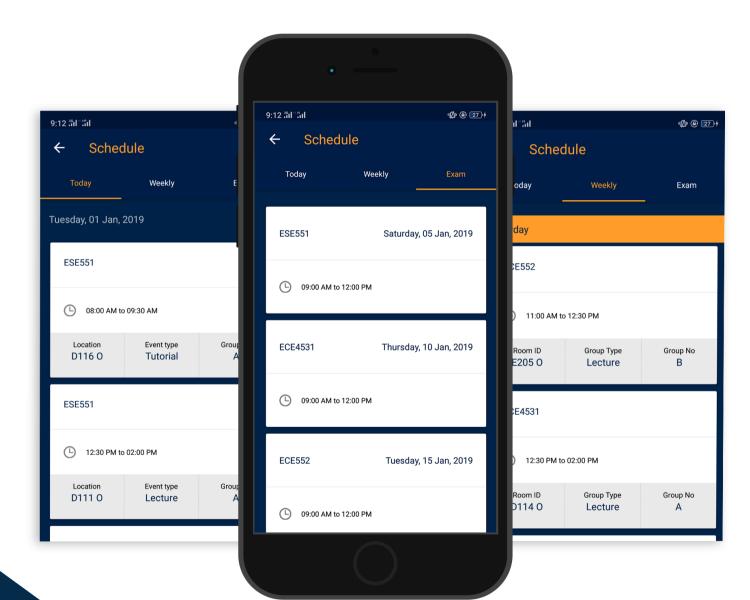

1- View Exam Results & Grade Appeal Request
- 2- View Your advising form & Excpected Courses
- 3- View Daily, Weekly & Exam Schedule
- 4- View News & Upcoming Events

And a bunch of other stuff





#### STUDENT ACADEMIC INFORMATION



Click on your photo in the Home page to get the following information:

Student ID, Phone Number, Faculty, Email, Major ID & Name, Application Number Start Semester, Achieved Credit Hours, Accumulative GPA, UK Accumulative GPA, Tranferred Credit





### HOME



#### You can view

Your upcoming lectures (My Zone- Academic Calender- News- Events Discounts and Benefits)





### HOME MYZONE





### MY ZONE



#### You can view

Your Schedule, Results, Grade appeal, Payments, Courses, Advising Form, Document Authentication, important links





### SCHEDULE



View your schedule

Daily, Weekly and your Exam Schedule





### 

01-RESULTS







### You can know Your Midterm, Final Exam Results And your GPA





### MY ZONE 02- GRADE APPEAL







You can request a remark for certain courses through here if your faculty allows it.





# MY ZONE 03-PAYMENTS







### You can percieve

Your Tuition, Validation Fees, Buses, Clinic, Discounts, Currency & the net amount to be paid





### MYZONE 04-COURSES







#### -REGISTERED COURSES

Courses you're currently taking

#### -EXPECTED COUESES

Courses suggested for the next semester







# MYZONE 05-ADVISING FORM

Your Map around the courses







### MYZONE

### 06- DOCUMENT AUTHENTICATION REQUEST







## MYZONE 07-IMPORTANT LINKS

Student Zone- E-learning- MSA Liberary- Egyptian knowledge