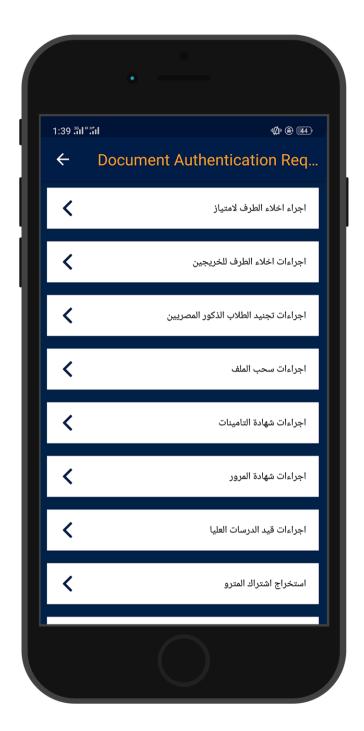

## You can view

Your Schedule, Results, Grade appeal, Payments, Courses, Advising Form, Document Authentication, important links





### SCHEDULE



View your schedule

Daily, Weekly and your Exam Schedule





### 

01-RESULTS







### You can know Your Midterm, Final Exam Results And your GPA





### MY ZONE 02- GRADE APPEAL







You can request a remark for certain courses through here if your faculty allows it.





# MY ZONE 03-PAYMENTS







### You can percieve

Your Tuition, Validation Fees, Buses, Clinic, Discounts, Currency & the net amount to be paid





### MYZONE 04-COURSES







#### -REGISTERED COURSES

Courses you're currently taking

#### -EXPECTED COUESES

Courses suggested for the next semester







# MYZONE 05-ADVISING FORM

Your Map around the courses







### MYZONE

### 06- DOCUMENT AUTHENTICATION REQUEST







## MYZONE 07-IMPORTANT LINKS

Student Zone- E-learning- MSA Liberary- Egyptian knowledge bank (EKB)- Buses fees- Open labs- Academic Calender







### HOME ACADEMIC CALENDER







You can filter the shown News & Upcoming Events According to your faculty or the university in general

### HOME

News & Upcoming Events.



**₩ 6**1





### HOME

#### **DISCOUNTS & BENEFITS**

Education & Courses, Car Services, Beauty Salons, Bookstores & Stationaries Food & Outings, Furnature & Electronics, Wellness centre & Clubs Health Care & Pharmacies, Travel, Nurseries & Child care, Fashion & Accessories







### HOME

LOCATION & SOCIAL MEDIA NETWORK





### If you face any problem with the App Please, visit us at L-205