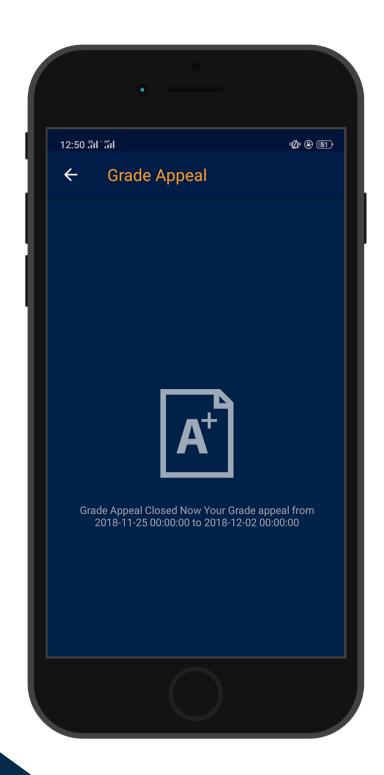

### MY ZONE 02- GRADE APPEAL

You can request a remark for certain courses through here if your faculty allows it.