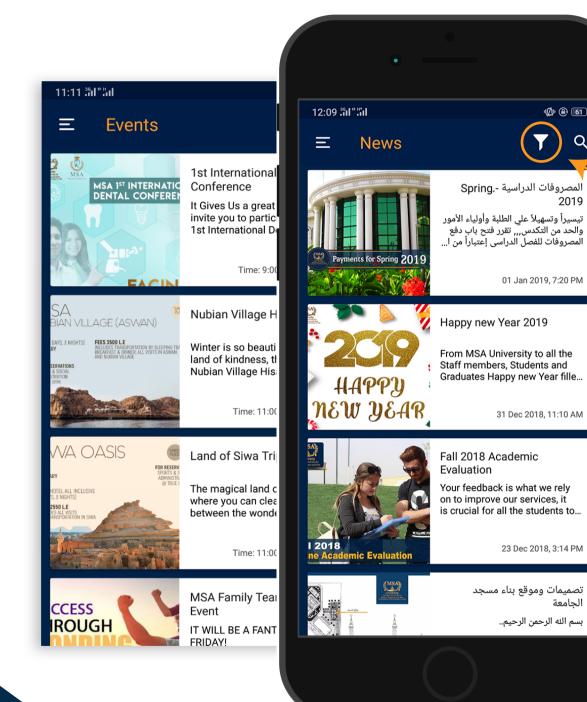

### HOME ACADEMIC CALENDER

You can filter the shown News & Upcoming Events According to your faculty or the university in general

### HOME

News & Upcoming Events.

**₩ 6**1