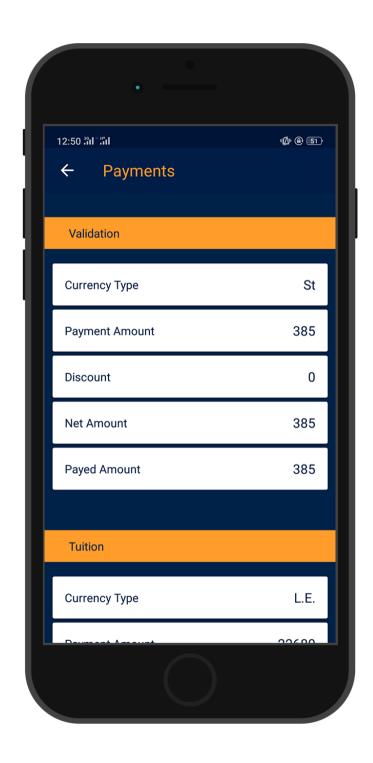

# MY ZONE 03-PAYMENTS

### You can percieve

Your Tuition, Validation Fees, Buses, Clinic, Discounts, Currency & the net amount to be paid