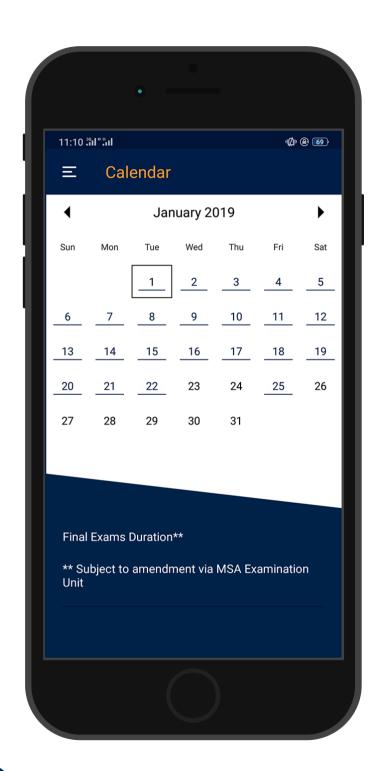

### HOME ACADEMIC CALENDER

You can filter the shown News & Upcoming Events According to your faculty or the university in general