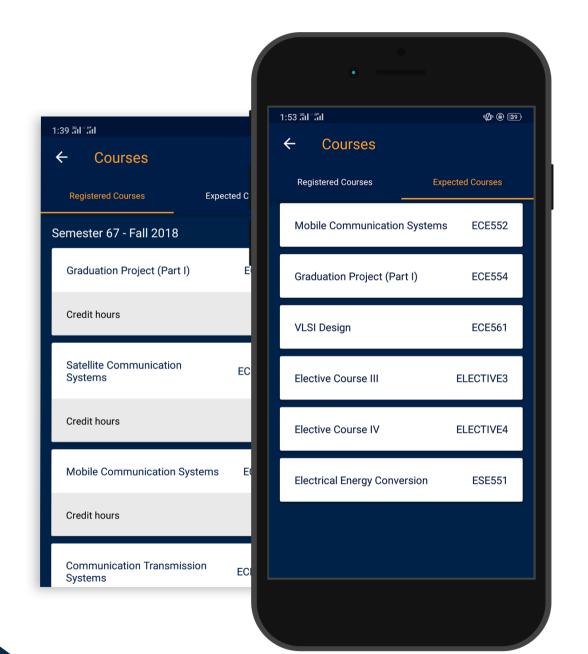

### MYZONE 04-COURSES

#### -REGISTERED COURSES

Courses you're currently taking

#### -EXPECTED COUESES

Courses suggested for the next semester