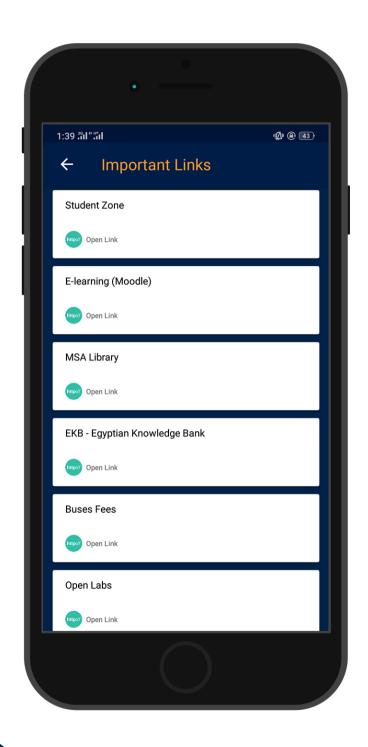

## MYZONE 07-IMPORTANT LINKS

Student Zone- E-learning- MSA Liberary- Egyptian knowledge bank (EKB)- Buses fees- Open labs- Academic Calender