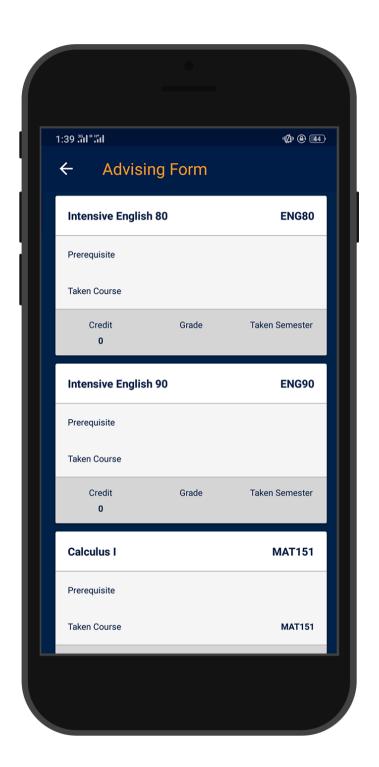

unts and Benefits)





### HOME MYZONE





### MY ZONE



#### You can view

Your Schedule, Results, Grade appeal, Payments, Courses, Advising Form, Document Authentication, important links





### SCHEDULE



View your schedule

Daily, Weekly and your Exam Schedule





### 

01-RESULTS







### You can know Your Midterm, Final Exam Results And your GPA





### MY ZONE 02- GRADE APPEAL







You can request a remark for certain courses through here if your faculty allows it.





# MY ZONE 03-PAYMENTS







### You can percieve

Your Tuition, Validation Fees, Buses, Clinic, Discounts, Currency & the net amount to be paid





### MYZONE 04-COURSES







#### -REGISTERED COURSES

Courses you're currently taking

#### -EXPECTED COUESES

Courses suggested for the next semester







# MYZONE 05-ADVISING FORM

Your Map around the courses







### MYZONE

### 06- DOCUMENT AUTHENTICATION REQUEST







## MYZONE 07-IMPORTANT LINKS

Student Zone- E-learning- MSA Liberary- Egyptian knowledge bank (EKB)- Buses fees- Open labs- Academic Calender







### HOME ACADEMIC CALENDER







You can filter the shown News & Upcoming Events According to your faculty or the university in general

### HOME

News & Upcoming Events.



**₩ 6**1





### HOME

#### **DISCOUNTS & BENEFITS**

Education & Courses, Car Services, Beauty Salons, Bookstores & Stationaries Food & Outings, Furnature & Electronics, Wellness centre & Clubs Health Care & Pharmacies, Travel, Nurseries & Child care, Fashion & Accessories







### HOME

LOCATION & SOCIAL MEDIA NETWORK





### If you face any pro